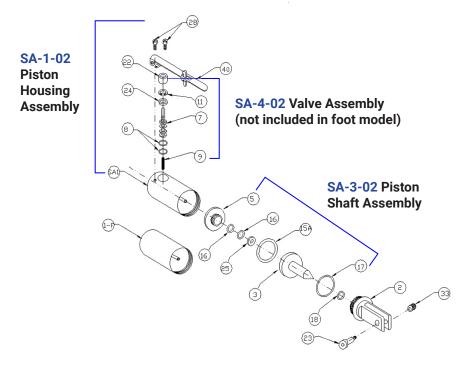

## SP-02P | SP-02PF Power Pack

| SA-1 | Piston Housing Assembly | SA-1-02    |   |
|------|-------------------------|------------|---|
| 1-F  | Piston Housing Remote   | 1-F-02F    |   |
| 2    | Jaw Housing             | SA-2-02    |   |
| 3    | Piston Shaft            | 3-02       |   |
| 3    | Piston Lock Plate       | 5-02       |   |
| 5    | Piston Lock Nut         | 5-02       |   |
| 7    | Spool                   | 7-02       | 1 |
| 8    | Spool O-ring            | 16-003-K10 |   |
| 9    | Spool Spring            | 9A-01      | 1 |
| 11   | Snap Ring               | 11-01      | 1 |
| 15A  | O-ring Piston Seal      | 15A-02     |   |
| 16   | O-rings (2 required)    | 16-01-K10  |   |
| 17   | O-Ring                  | 17-02-k10  |   |
| 18   | O-ring                  | 18-01      |   |
| 22   | Valve Spacer            | 22-02      | 1 |
| 23   | Pivot Screw             | 23-01      |   |
| 24   | Valve Washer            | 24-01      | 1 |
| 25   | Piston Washer           | 25-01      |   |
| 28   | 2 Screws                | 28-01-K10  | 1 |
| 33   | Insert Nut              | 33-01      |   |
| 40   | Dual Action Lever       | DA-1       | 1 |
|      | Valve Repair Kit        | SA-4-02    |   |

(1) Included in the valve repair kit.

• Two hoses included with FOOT models, one with HAND models