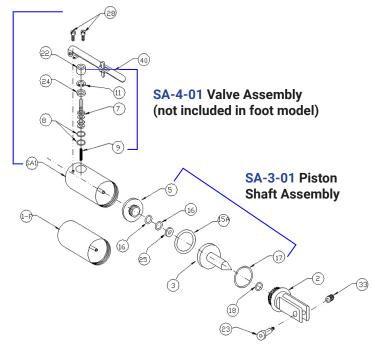

## **SP-01P Power Pack**

| SA-1 | Piston Housing Assembly | SA-1-01    |   |
|------|-------------------------|------------|---|
| 1-F  | Piston Housing Remote   | 1-F-01F    |   |
| 2    | Jaw Housing             | SA-2-01    |   |
| 3    | Piston Shaft            | 3-01P      |   |
| 5    | Piston Lock Nut         | 5-01       |   |
| 7    | Spool                   | 7-01       | 1 |
| 8    | Spool O-ring            | 16-003-K10 |   |
| 9    | Spool Spring            | 9A-01      | 1 |
| 11   | Snap Ring               | 11-01      | 1 |
| 15A  | O-ring Piston Seal      | 15A-01     |   |
| 16   | O-rings (2 required)    | 16-01-K10  |   |
| 17   | O-Ring                  | 17-01-k10  |   |
| 18   | O-ring                  | 18-01      |   |
| 22   | Valve Spacer            | 22-01      | 1 |
| 23   | Pivot Screw             | 23-01      |   |
| 24   | Valve Washer            | 24-01      | 1 |
| 25   | Piston Washer           | 25-01      |   |
| 28   | 2 Screws                | 28-01-K10  | 1 |
| 33   | Insert Nut              | 33-01      |   |
| 40   | Dual Action Lever       | DA-1       |   |
|      | Valve Repair Kit        | SA-4-004   | Ì |

## (1) Included in the valve repair kit.

Two hoses included with FOOT models, one with HAND models