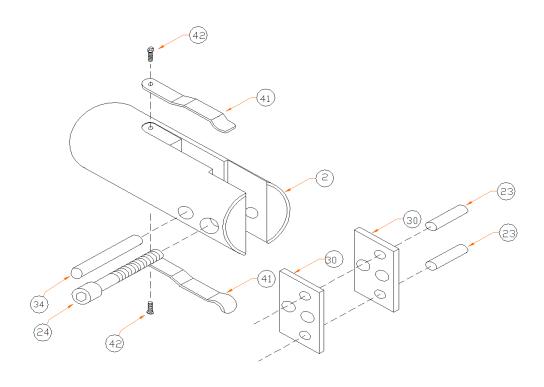

## **SA-2P Jaw Housing**

| 2  | No. 3 Jaw Housing        | 3-2       |
|----|--------------------------|-----------|
| 23 | Pivot Pin                | 3-23-K2   |
| 24 | Jaw assembly mount screw | 3-24      |
| 30 | Side Plate               | 3-30-K2   |
| 34 | Side Plate Locking Pin   | 3-34      |
| 41 | External Jaw Spring      | 3-41-K2   |
| 42 | Mount Screw              | 28-01-K10 |