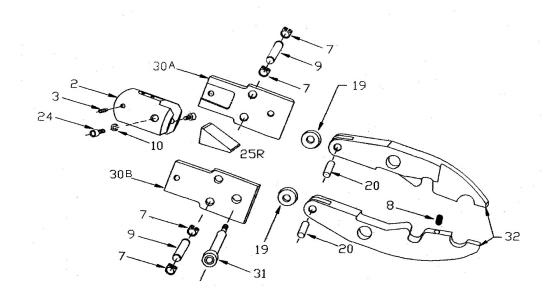

## SA-2000 Jaw and Housing

| 2    | Jaw Housing for A-4 Jaws           | 4-2A        |
|------|------------------------------------|-------------|
| 3    | Set Screw                          | 4-3A        |
| 7    | Snap Ring (4 required)             | 4-7A        |
| 8    | Internal Jaw Spring                | 4-8A        |
| 9    | Pivot Pin (2 required)             | 4-9A        |
| 10   | Lock Washer (4 required)           | 4-10A       |
| 19   | Jaw Roller (2 required)            | 4-19-525-K2 |
| 20   | Roller Pin (2 required)            | 4-20A       |
| 24   | Jaw Assembly Screw (4 required)    | 4-24A       |
| 30A  | Side Plate (with threaded hole)    | 20-20A      |
| 30B  | Side Plate (with threaded hole)    | 20-20B      |
| 31   | Side Plate Pivot Screw             | 4-24B       |
| 32   | Replacement Jaws                   | RSA-2000    |
| 25-R | Cam (not included, order separate) | 25-R        |