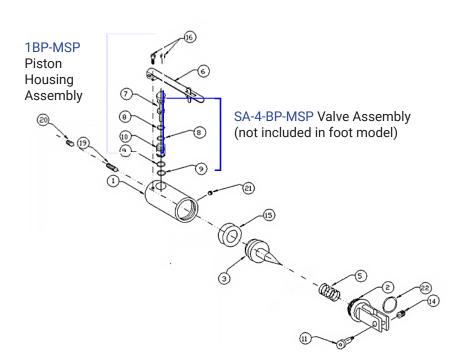

## **MSP-1 Power Pack**

| 1  | Piston Housing Assembly   | 1-PP-MSP    |   |
|----|---------------------------|-------------|---|
| 2  | Jaw Housing               | 2HA-MSP     |   |
| 3  | Piston Shaft              | 3-MSP       |   |
| 5  | Return Spring             | 5-MSP       |   |
| 6  | Lever Assembly            | 6TL-MSP     |   |
| 7  | Spool                     | 7A-MSP      | 1 |
| 8  | Spool O-ring (2 required) | 16-01-K10   | 1 |
| 9  | Spool O-ring (2 required) | 16-003-K10  | 1 |
| 10 | Valve Body                | 10A-BP      | 1 |
| 11 | Pivot Screw               | 11-MSP      |   |
| 14 | Insert Nut                | 14-MSP      |   |
| 15 | Piston Cup                | 15-MSP      |   |
| 16 | Lever Screw               | 28-01-K10   |   |
| 19 | Adjustment Screw          | 19-MSP      |   |
| 20 | Lock Screw                | 20-MSP      |   |
| 21 | Bog Screw                 | 20-MSP      |   |
| 22 | O-ring Jaw Spring*        | 22-MSP-K10  |   |
|    | Valve Repair Kit          | SA-4-BP/MSP |   |

## (1) Included in the valve repair kit.

- Hose included
- 1BP-MSP includes trigger assembly, valve assembly, adj screw and bog screw
- \* 22-msp-kit included with jaws only