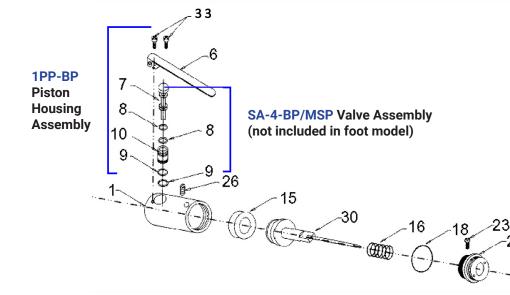

## **BP-1 Power Pack**

| 1  | Piston Housing Assembly   | 1-PP-BP     |   |
|----|---------------------------|-------------|---|
| 2  | End Cap                   | 2HA-BP      |   |
| 6  | Lever Assembly            | 6TL-MSP     |   |
| 7  | Spool                     | 7A-MSP      | 1 |
| 8  | Spool O-ring (2 required) | 16-01-K10   | 1 |
| 9  | Spool O-ring (2 required) | 16-003-K10  | 1 |
| 10 | Valve Body                | 10A-BP      | 1 |
| 15 | Piston Cup                | 15-MSP      |   |
| 16 | Return Spring             | 16-BP       | T |
| 18 | Bumper O-ring             | 18-MSP-K10  | Ì |
| 23 | Lock Screw                | 23-BP       | Ì |
| 26 | Lock Screw                | 20-MSP      |   |
| 30 | Quill                     | 3Q-BP       |   |
| 33 | Lever Screw               | 28-01-K19   | ĺ |
|    | O-ring Repair Kit         | BP-MSP-KIT  | Ì |
|    | Valve Repair Kit          | SA-4-BP/MSP | Ì |