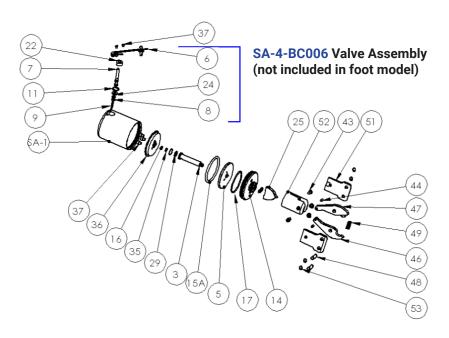

## **BC-006 Ball Crimp Tool**

| SA-1 | Piston Housing            | SA-1-006-RV | <b>'</b> |
|------|---------------------------|-------------|----------|
| 3    | Piston Shaft              | 3-006-BC    |          |
| 5    | Piston Lock Plate         | 5-006       |          |
| 6    | Safety Lever Assembly     | DA-1        |          |
| 7    | Spool                     | 7-006       | 1        |
| 8    | Spool O-ring (2 required) | 16-006-K10  | 1        |
| 9    | Spool Spring              | 9A-01       | 1        |

|     |                                |             | , |
|-----|--------------------------------|-------------|---|
| 11  | Snap Ring                      | 11-01       | 1 |
| 14  | End Cap                        | BC-14-006   |   |
| 15A | O-ring Piston Seal             | 15A-006     |   |
| 16  | O-ring (2 required)            | 16-006-K10  |   |
| 17  | O-ring                         | 17-006-K10  |   |
| 18  | O-ring                         | 18-01       |   |
| 22  | Valve Spacer                   | 22-006      |   |
| 24  | Valve Washer                   | 24-01       | 1 |
| 25  | Cam                            | BC-6        |   |
| 29  | Valve Washer                   | 24-01       |   |
| 33  | Screw (2 required)             | 28-01-K10   |   |
| 35  | O-ring                         | 35-006-K10  |   |
| 36  | Piston Seal Holder             | 36-006      |   |
| 37  | Mount Screw (3 required)       | 37-006-K10  |   |
| 43  | Side Plate Mount Screw         | 4-24A       |   |
| 44  | Roll Pin (2 required)          | 3-20-K2     |   |
| 45  | Roller (2 required)            | 3-19-420-K2 |   |
| 46  | Bottom Jaw (with pocket curve) | RBC-3L      |   |
| 47  | Top Jaw (with crimp ball)      | RBC-3R      |   |
| 48  | Pivot Pin (2 required)         | BC-23A-1    |   |
| 49  | Internal Jaw Spring            | 4-8A        |   |
| 51  | Side Plates (2 required)       | BC-30-K2    |   |
| 52  | Jaw Housing                    | BC-2        |   |
| 53  | Snap Rings (4 required)        | BC-7A       |   |
|     | Valve Repair Kit               | SA-4-BC006  |   |

## (1) Included in the valve repair kit.

Two hoses included with FOOT models, one with HAND models