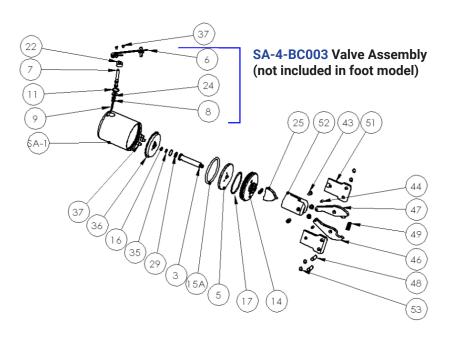

## **BC-003 Ball Crimp Tool**

| SA-1 | Piston Housing            | SA-1-003-RV | 7 |
|------|---------------------------|-------------|---|
| 3    | Piston Shaft              | 3-003-BC    |   |
| 5    | Piston Lock Plate         | 5-003       |   |
| 6    | Safety Lever Assembly     | DA-1        |   |
| 7    | Spool                     | 7-003       | 1 |
| 8    | Spool O-ring (2 required) | 16-003-K10  | 1 |
| 9    | Spool Spring              | 9A-01       | 1 |

|     | ·                              |             |   |
|-----|--------------------------------|-------------|---|
| 11  | Snap Ring                      | 11-01       | 1 |
| 14  | End Cap                        | BC-14-003   |   |
| 15A | O-ring Piston Seal             | 15A-004     |   |
| 16  | O-ring (2 required)            | 16-003-K10  |   |
| 17  | O-ring                         | 17-003-K10  |   |
| 18  | O-ring                         | 18-01       |   |
| 22  | Valve Spacer                   | 22-003      |   |
| 24  | Valve Washer                   | 24-01       | 1 |
| 25  | Cam                            | BC-6        |   |
| 29  | Valve Washer                   | 24-01       |   |
| 33  | Screw (2 required)             | 28-01-K10   |   |
| 35  | O-ring                         | 35-003-K10  |   |
| 36  | Piston Seal Holder             | 36-003      |   |
| 37  | Mount Screw (3 required)       | 37-003-K10  |   |
| 43  | Side Plate Mount Screw         | 4-24A       |   |
| 44  | Roll Pin (2 required)          | 3-20-K2     |   |
| 45  | Roller (2 required)            | 3-19-420-K2 |   |
| 46  | Bottom Jaw (with pocket curve) | RBC-3L      |   |
| 47  | Top Jaw (with crimp ball)      | RBC-3R      |   |
| 48  | Pivot Pin (2 required)         | BC-23A-1    |   |
| 49  | Internal Jaw Spring            | 4-8A        |   |
| 51  | Side Plates (2 required)       | BC-30-K2    |   |
| 52  | Jaw Housing                    | BC-2        |   |
| 53  | Snap Rings (4 required)        | BC-7A       |   |
|     | Valve Repair Kit               | SA-4-BC003  |   |

## (1) Included in the valve repair kit.

Two hoses included with FOOT models, one with HAND models